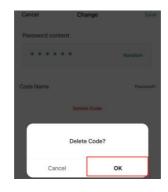

### Delete the users

(1)Click on the user name that you want to delete.

@Click on the Delete Code.

3Click on OK.

The list was successfully deleted successfully

(When the device is connected to Bluetooth, if the user deletes them all, the device will resume the factory setting!)