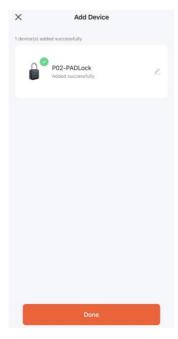

y before experiencing the product. When you get the product, pull off the plastic film on the back of the product and power the product to work.

The factory default password of this product is (2.34.5). Enter the password will automatically unlock the lock .

Blue light comes on after pressing the number. If the password is incorrect, the red light will light up for one second; If the password is correct, the green light will light up for one second and unlock.

## Intelligent use

# 1. Download Tuya Inc.



# Download website



#### 2. Connect Bluetooth

Press the random number for about 3 seconds, and the blue light is on.

①Open the app, click "+" in the upper right corner, and then click "Add Device".



②Click "Add" to connect the device.



3Click "Done" after adding PO2-PADLock.



#### 3. Bluetooth unlock

Slide the lock sign from left to right to unlock the lock.



### 4. Add users

 $\ensuremath{\text{\textcircled{O}}}\xspace \text{Click}$  on the "Member Management".



②Click "me" to enter the add interface.



③Click "Add" to add more users.



 $\textcircled{4}\mbox{Add}$  a password, set a 6-digit password and click "Save", then the user is added successfully.



### Delete the users

(1)Click on the user name that you want to delete.



@Click on the Delete Code.



3Click on OK.



The list was successfully deleted successfully



(When the device is connected to Bluetooth, if the user deletes them all, the device will resume the factory setting!)

## Abnormal treatment method

When there is any abnormality in the product, please try to open the lock sev