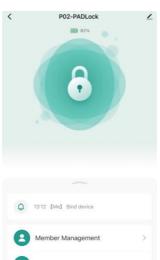

### 4. Add users

 $\ensuremath{\text{\textcircled{O}}}\xspace \text{Click}$  on the "Member Management".

②Click "me" to enter the add interface.

③Click "Add" to add more users.

 $\textcircled{4}\mbox{Add}$  a password, set a 6-digit password and click "Save", then the user is added successfully.