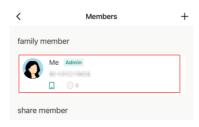

### 4. Add users

 $\ensuremath{\text{\textcircled{O}}}\xspace \text{Click}$  on the "Member Management".

②Click "me" to enter the add interface.

③Click "Add" to add more users.

 $\textcircled{4}\mbox{Add}$  a password, set a 6-digit password and click "Save", then the user is added successfully.