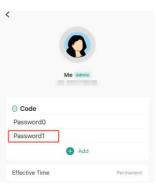

### 4. Add users

 $\ensuremath{\text{\textcircled{O}}}\xspace \text{Click}$  on the "Member Management".

②Click "me" to enter the add interface.

③Click "Add" to add more users.

 $\textcircled{4}\mbox{Add}$  a password, set a 6-digit password and click "Save", then the user is added successfully.

### Delete the users

(1)Click on the user name that you want to delete.

@Click on the Delete Code.

3Click on OK.

The list was successfully deleted successfully

(When the device is connected to Bluetooth, if the user deletes them all, the device will resume the factory setting!)