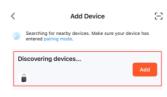

#### 2. Connect Bluetooth

Press the random number for about 3 seconds, and the blue light is on.

①Open the app, click "+" in the upper right corner, and then click "Add Device".

②Click "Add" to connect the device.