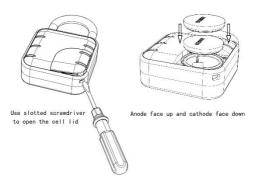

## Abnormal treatment method

When there is any abnormality in the product, please try to open the lock several times. If not, please replace the new button battery before trying to open the lock.