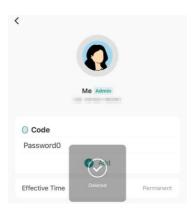

### 4. Add users

 $\ensuremath{\text{\textcircled{O}}}\xspace \text{Click}$  on the "Member Management".

②Click "me" to enter the add interface.

③Click "Add" to add more users.

 $\textcircled{4}\mbox{Add}$  a password, set a 6-digit password and click "Save", then the user is added successfully.

### Delete the users

(1)Click on the user name that you want to delete.

@Click on the Delete Code.

3Click on OK.

The list was successfully deleted successfully

(When the device is connected to Bluetooth, if the user deletes them all, the device will resume the factory setting!)