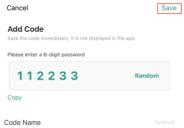

### 4. Add users

 $\ensuremath{\text{\textcircled{O}}}\xspace \text{Click}$  on the "Member Management".

②Click "me" to enter the add interface.

③Click "Add" to add more users.

 $\textcircled{4}\mbox{Add}$  a password, set a 6-digit password and click "Save", then the user is added successfully.