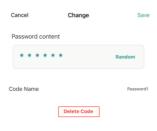

### Delete the users

(1)Click on the user name that you want to delete.

@Click on the Delete Code.

3Click on OK.

The list was successfully deleted successfully

(When the device is connected to Bluetooth, if the user deletes them all, the device will resume the factory setting!)