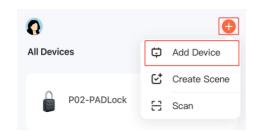

#### 2. Connect Bluetooth

Press the random number for about 3 seconds, and the blue light is on.

①Open the app, click "+" in the upper right corner, and then click "Add Device".

②Click "Add" to connect the device.