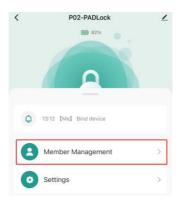

### 4. Add users

 $\ensuremath{\text{\textcircled{O}}}\xspace \text{Click}$  on the "Member Management".

②Click "me" to enter the add interface.

③Click "Add" to add more users.

 $\textcircled{4}\mbox{Add}$  a password, set a 6-digit password and click "Save", then the user is added successfully.